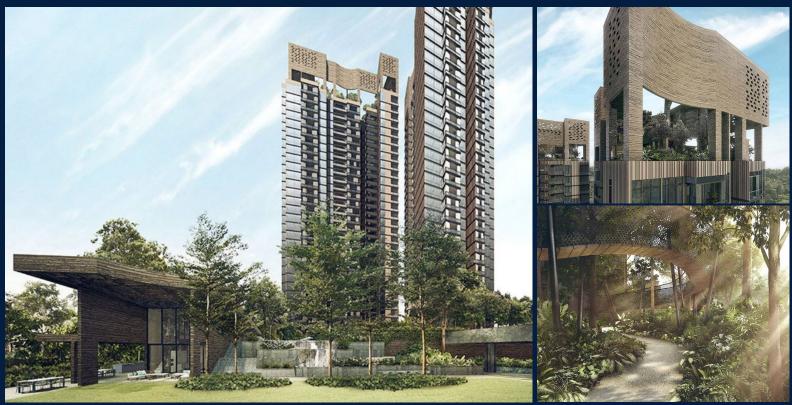

#### MARTIN MODERN, 8, MARTIN PLACE, ORCHARD, **RIVER VALLEY, SINGAPORE 237992**

LISTING ID: TENURE: TITLE: SIZE BUILT-UP: SIZE LAND: NO. OF FLOORS: FLOOR/LEVEL: BED ROOMS: BATH ROOMS: MAIDS ROOMS: PARKING SPACES: LAYOUT TYPE: FACING: VIEWING: SELLING PRICE:

## **MARTIN MODERN**

Spacious 1,399sqft (130sqm), partially furnished, 3 bedroom, 3 bathroom Condominium for Sale. Completed in 2020, this low floor unit is renovated. Others: leasehold 99Located in Singapore's district D09 near Orchard, River Valley in the area Orchard (Central region).